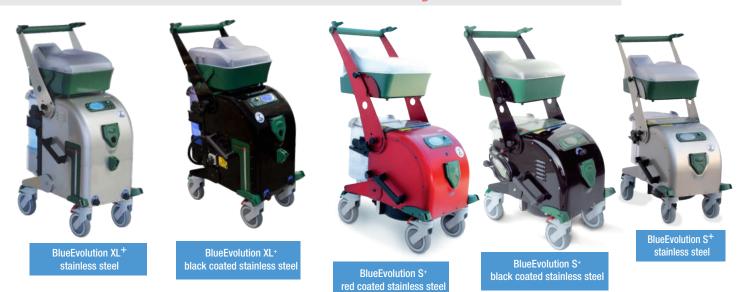

# Thorough

The BlueEvolution XL+ is the ideal cleaner for your commercial space. With an output of 7,200 watts, steam pressure of 10 bar (145 PSI) and a steam temperature of 180°C (348 °F), the Blue Evolution XL+ can keep on cleaning long after other machines have given up. The innovative machine concept with robust housing, stainless steel front

# The pros for tight spaces

With a steam pressure of 8 bar (116 PSI) and a steam temperature of 180°C (348 °F) the BlueEvolution S<sup>+</sup> has an extra boost of power. Like its siblings, the Blue Evolution S<sup>+</sup> is only filled with clear water, making it one of the most eco-friendly cleaning machines around.

## Stainless steel housing

With the robust stainless steel housing and its stainless steel front, the BlueEvolution not only cuts a fine figure in your company, but also guarantees reliability when used by different staff: The solid design means the BlueEvolution is shockresistant and extremely stable. Now also available in a full stainless steel model.