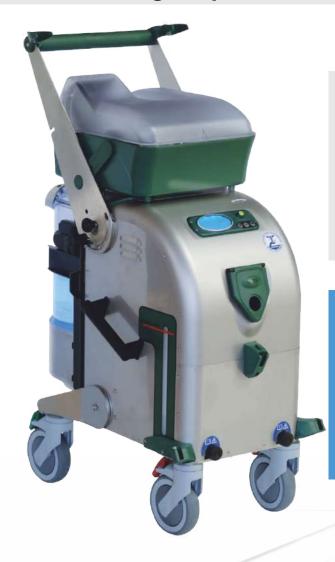

# Power on wheels

# **Strong functions – strongest performance**

## Stainless steel housing

With the robust stainless steel housing and its stainless steel front, the BlueEvolution not only cuts a fine figure in your company, but also guarantees reliability when used by different staff: The solid design means the BlueEvolution is shockresistant and extremely stable. Now also available in a full stainless steel model.

#### **Castors**

Large, freely moving castors make the BlueEvolution mobile and flexible. It always performs well even on uneven surfaces. The front castors can be locked using a wheel lock. The revolving mechanism can also be fixed on the rear rollers.