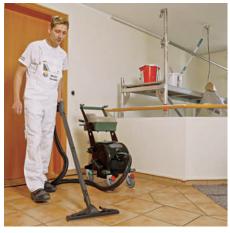

# Thorough

The BlueEvolution XL+ is the ideal cleaner for your commercial space. With an output of 7,200 watts, steam pressure of 10 bar (145 PSI) and a steam temperature of 180°C (348 °F), the Blue Evolution XL+ can keep on cleaning long after other machines have given up. The innovative machine concept with robust housing, stainless steel front

and four freely moving castors, make the XL+ the flexible cleaning pro, bringing cleanliness to the furthest corners of your production and warehouse facilities. Whether for machine cleaning, for working platforms, in administration, in healthcare and in the catering industry, the BlueEvolution XL+ always gives its all.