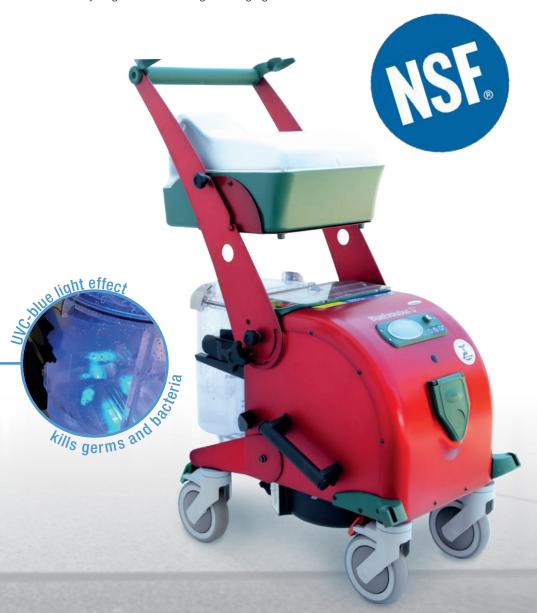

### Water filter with blue light

Germs have no chance: The water filter of the Blue-Evolution range also has a blue light effect to kill germs. So you get double hygiene in one machine, at no extra charge.

# Kills up to 99.9 % of germs

Ideal for cleaning in medical practices, care homes, labs and other healthcare facilities.