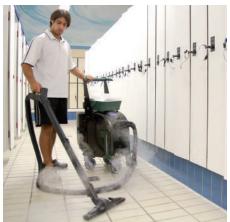

The applications of the BlueEvolution are practically limitless. The BlueEvolution really comes into its own in areas of high public traffic. Even large areas can be cleaned efficiently and quickly with little effort. The BlueEvolution is certified for use in the HACCP environment, guaranteeing results that are hygienically clean. Pathogens don't stand a chance!

## Gleaming sales areas

The BlueEvolution is ideal for supermarkets and all retail stores.