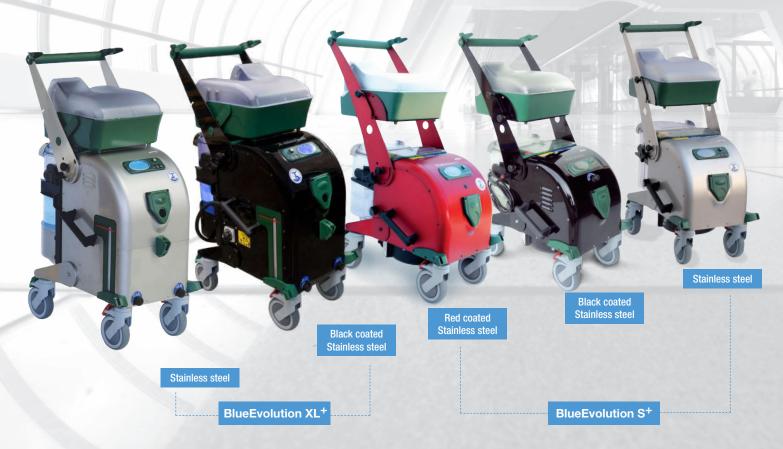

# Thorough

The BlueEvolution XL+ is the ideal cleaner for your commercial space. With an output of 7,200 watts, steam pressure of 10 bar (145 PSI) and a steam temperature of 180°C (348 °F), the Blue Evolution XL+ can keep on cleaning long after other machines have given up. The innovative machine concept with robust housing, stainless steel front

and four freely moving castors, make the XL+ the flexible cleaning pro, bringing cleanliness to the furthest corners of your production and warehouse facilities. Whether for machine cleaning, for working platforms, in administration, in healthcare and in the catering industry, the BlueEvolution XL+ always gives its all.

# The pros for tight spaces

With a steam pressure of 8 bar (116 PSI) and a steam temperature of 180°C (348 °F) the BlueEvolution S<sup>+</sup> has an extra boost of power. Like its siblings, the Blue Evolution S<sup>+</sup> is only filled with clear water, making it one of the most eco-friendly cleaning machines around.

## Stainless steel housing

With the robust stainless steel housing and its stainless steel front, the BlueEvolution not only cuts a fine figure in your company, but also guarantees reliability when used by different staff: The solid design means the BlueEvolution is shockresistant and extremely stable. Now also available in a full stainless steel model.