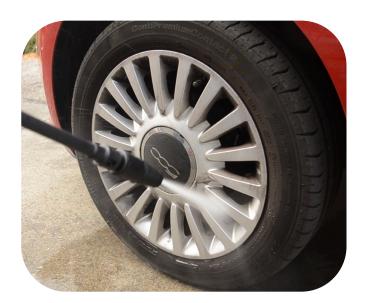

The accessories for the compressor and high-pressure cleaner are included for all models, and ensure the best results for any kind of job.

High-performance, high-pressure cleaner

ARIAQUA is ideal for cleaning your car, garden furniture, work tools, bicycles, patios, terraces, stone walls, pathways, fences.

## Compressor function for household jobs

ARIAQUA is perfect for inflating your car or bike tires at high pressure. It is a versatile tool that can be very useful in your home. It can be used for mechanical, maintenance, or painting jobs.