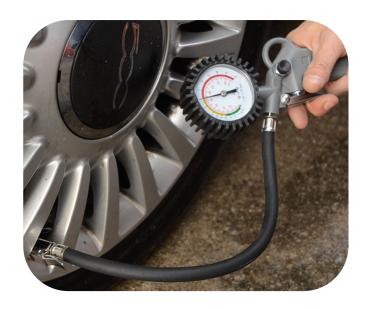

## Compressor function for household jobs

ARIAQUA is perfect for inflating your car or bike tires at high pressure. It is a versatile tool that can be very useful in your home. It can be used for mechanical, maintenance, or painting jobs.

## **ACCESSORIES**

Washing gun

**Gun with tank** 

**Inflating gun** with pressure gauge

**Bayonet lance** 

Compressed-air gun

**High-pressure tube** 

**Accordion air tube** 