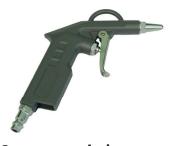

## **ACCESSORIES**

Washing gun

**Gun with tank** 

**Inflating gun** with pressure gauge

**Bayonet lance** 

Compressed-air gun

**High-pressure tube** 

**Accordion air tube** 