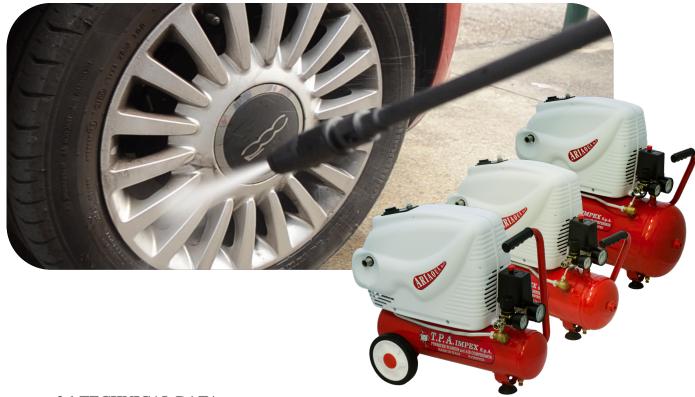

#### The first compressor that is also a high-pressure cleaner

In addition to the wide range of steam cleaners, TPA Impex also offers the Ariaqua series of hydro-compressors. Ariaqua is a portable high-pressure cleaner ideal for blowing, cleaning, and inflating; it is **available in three versions (6, 12, or 25 liters)**. Thanks to this powerful machine, household as well as handicraft jobs can be performed without using any electrical or manual tools. This professional high-pressure cleaner can supply pneumatic energy to a wide range of tools, operating up to 8 bars.

#### 2.1 TECHNICAL DATA

| MODEL                          |       | ARIAQUA                                |          |          |
|--------------------------------|-------|----------------------------------------|----------|----------|
|                                |       | 61                                     | 121      | 251      |
| Voltage                        | V     | 230 (± 10%)                            |          |          |
| Frequency                      | Hz    | 50                                     |          |          |
| Max power                      | W     | 1600                                   |          |          |
| Insulation Class               |       | I                                      |          |          |
| IP Code                        |       | IPX5                                   |          |          |
| Working Cycle                  |       | S3 50% 30 min (15 min ON / 15 min OFF) |          |          |
| Weight                         | kg    | 20.5                                   | 24       | 28       |
| Dimensions                     | cm    | 57x26x49                               | 64x28x54 | 64x34x63 |
| COMPRESSOR                     |       |                                        |          |          |
| Tank Capacity                  | 1     | 6                                      | 12       | 25       |
| Nominal Pressure               | kPa   | 800 (8 bar)                            |          |          |
| Max Pressure                   | kPa   | 850 (8.5 bar)                          |          |          |
| HIGH-PRESSURE CLEANER          |       |                                        |          |          |
| Max Pressure of incoming water | kPa   | 600 (6 bar)                            |          |          |
| Nominal Pressure               | MPa   | 10 (100 bar)                           |          |          |
| Max Pressure                   | MPa   | 13.5 (135 bar)                         |          |          |
| Water flow rate                | l/min | 6                                      |          |          |