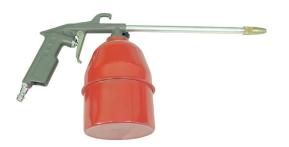

## **ACCESSORIES**

Washing gun

**Gun with tank** 

**Inflating gun** with pressure gauge

**Bayonet lance** 

Compressed-air gun

**High-pressure tube** 

**Accordion air tube** 