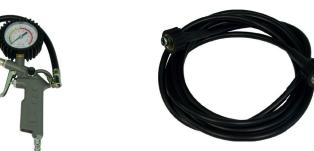

## **ACCESSORIES**

Washing gun

**Gun with tank** 

**Inflating gun** with pressure gauge

**Bayonet lance** 

Compressed-air gun

**High-pressure tube** 

**Accordion air tube** 